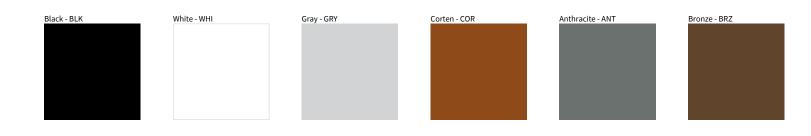

## **MINI ONE 2.0 SURFACE**

| PROJECT  |  |
|----------|--|
| ТҮРЕ     |  |
| NOTES    |  |
| QUANTITY |  |
| DATE     |  |

Digital: Not all screens are calibrated the same, and therefore, colors will appear differently between screens.